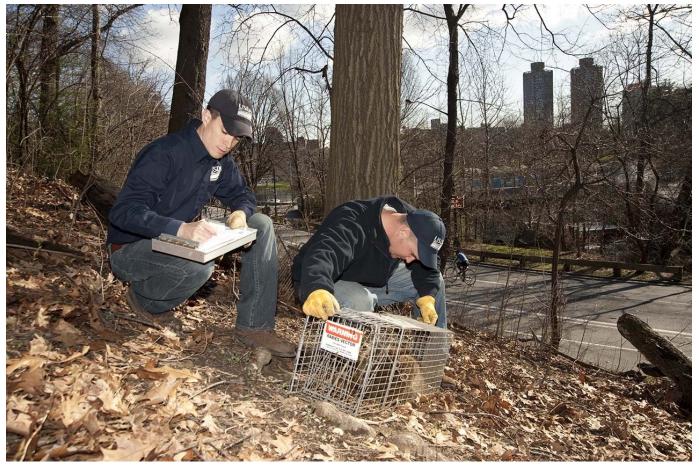

## Wildlife Damage: Reports and Publications

Last Modified: Program Data Reports

Program data reports detail the wildlife damage management activities carried out by APHIS Wildlife Services. Information is presented by State, species, and other details.